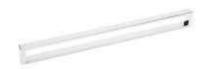

#### Hanging Rails

A selection of hanging rails are available to neatly store your clothes away. Choose from the standard, illuminated, deluxe or pull down option, depending on your needs:

The standard rail is both functional and contemporary with its polished chrome finish.

Upgrade to the illuminated hanging rail with cleverly integrated LED lighting strip. Motion activated to brighten up your wardrobe when the door is opened.

Use the deluxe hanging rail when you want all the style and panache of the illuminated rail without the lights.