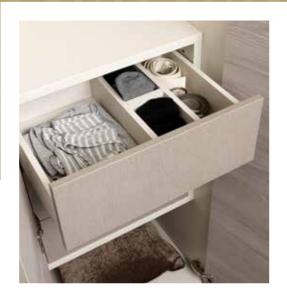

#### The inside story.

of interior options to make it as practical as it is stylish.

and clutter-free.

Urbano gives you the flexibility to arrange the internal space to best suit you.

Push-to-open drawers give a sleek look, uncluttered by handles.

#### Wardrobe internal options

A wide selection of internal option configurations are available to suit the various wardrobe widths. Wardrobes are available in a stunning linen finish, whilst organising compartments and push to open drawers are supplied in a contrasting linen colour.