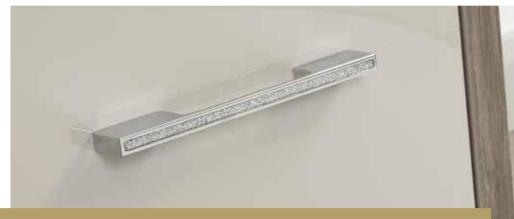

# "That's beaten my all time best!"

A new approach. A different level. A fantastic, personal achievement.

An Urbano bedroom really is something to be proud of.

- 1. Bedside table wall hung to create space.
- 2. Glamorous square bar polished chrome handle.

Chrome and Crystalized™ Swarovski Elements Pull Handle Handle Centres: 32mm Option 16

Option 17

**Dull Nickel Bow Handle** (Door) Handle Centres: 320mm

Square Bar Polished Chrome Handle (Drawer) Handle Centres: 96mm