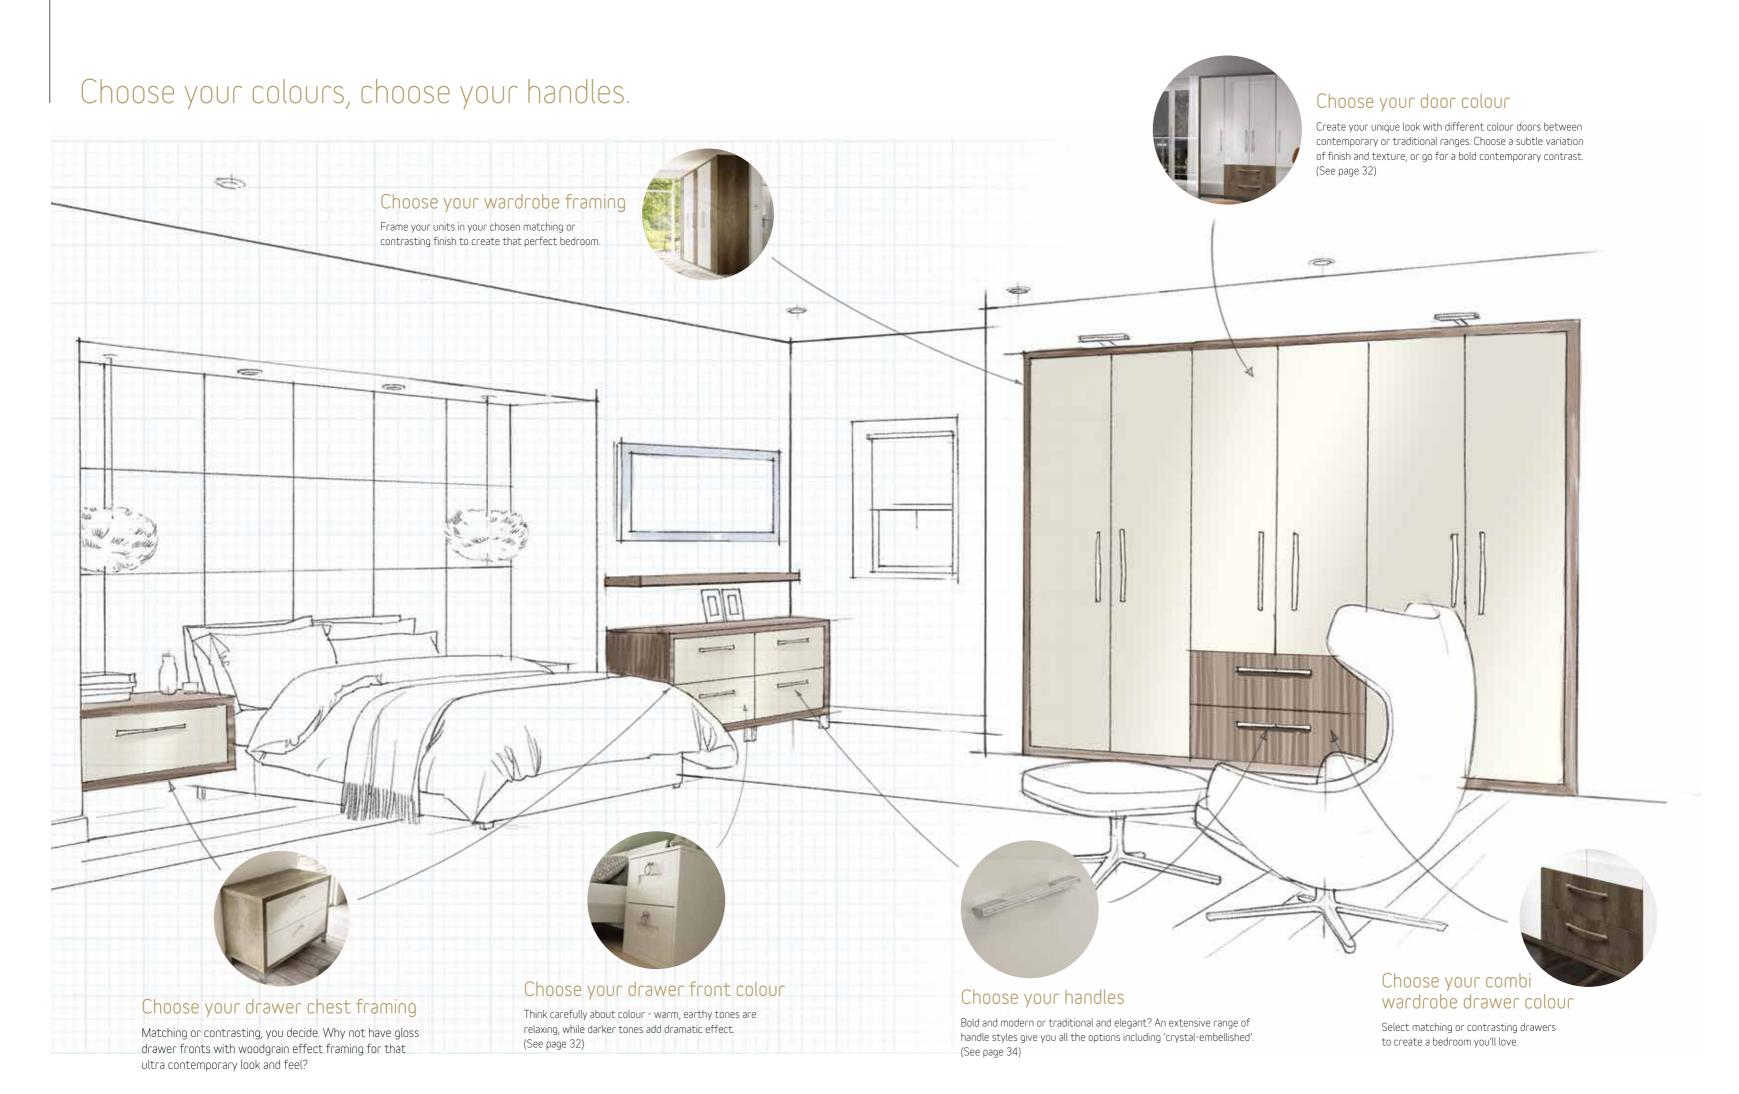

# Frontal and framing options. Go natural, go glossy, go colourful. Anything goes when you bring together your own unique style.

## Handle options.

#### The finishing touch.

Your choice of handles can be purely practical or bring a touch of luxury to your bedroom, and with stunning options such as our glitter range, you can add a real wow factor!