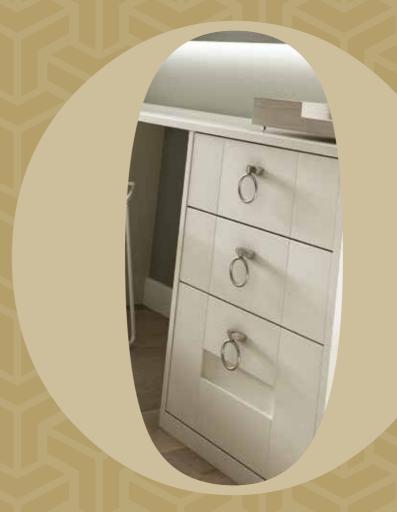

# "That's beaten my all time best!"

A new approach. A different level. A fantastic, personal achievement.

An Urbano bedroom really is something to be proud of.

- 1. Bedside table wall hung to create space.
- 2. Glamorous square bar polished chrome handle.