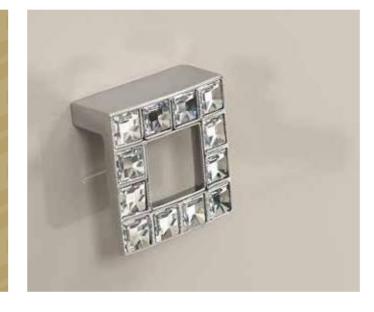

Chrome and Crystalized™ Swarovski Elements Pull Handle Handle Centres: 32mm Option 16

Option 17

**Dull Nickel Bow Handle** (Door) Handle Centres: 320mm

Square Bar Polished Chrome Handle (Drawer) Handle Centres: 96mm