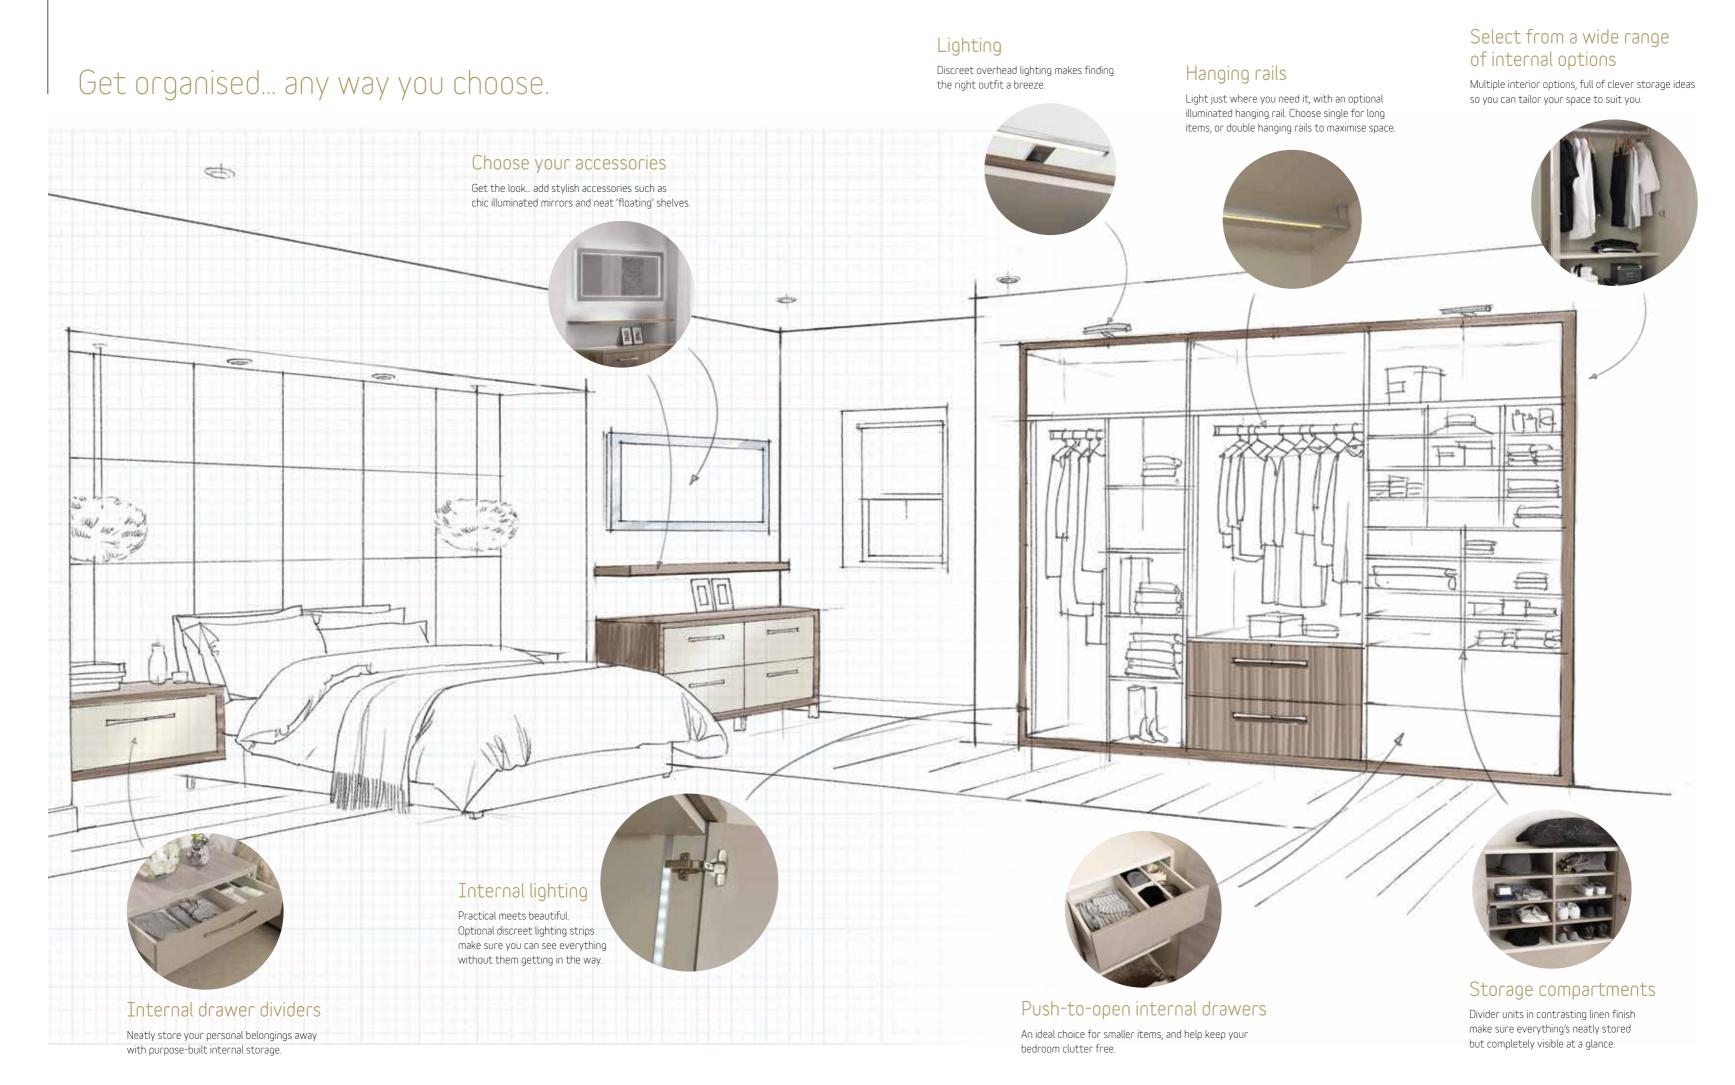

#### Internal options.

#### The inside story.

of interior options to make it as practical as it is stylish.

and clutter-free.

Urbano gives you the flexibility to arrange the internal space to best suit you.

Push-to-open drawers give a sleek look, uncluttered by handles.

Plenty of internal options available to ensure that everything has a place.

#### Hanging Rails

A selection of hanging rails are available to neatly store your clothes away. Choose from the standard, illuminated, deluxe or pull down option, depending on your needs:

The standard rail is both functional and contemporary with its polished chrome finish.

Upgrade to the illuminated hanging rail with cleverly integrated LED lighting strip. Motion activated to brighten up your wardrobe when the door is opened.

Use the deluxe hanging rail when you want all the style and panache of the illuminated rail without the lights.

Why not upgrade to the pull down rail\* to make it easier to reach those higher places and use every inch of space.

Thick 25mm shelves provide a contemporary and practical alternative to drawers for folded items.

Concealed shelf hanging brackets offer a desirable finish, whilst giving the impression of a floating look.

It's all about the finishing touches.

All wardrobes include fully integrated soft close hinges as standard, with all drawers including soft close runners as standard. Hinges include cover caps to complete the overall look of your Urbano wardrobe.

down rail is not compatible with bi-fold wardrobes.

Style 6 is shown here maximising the space available with half height hanging for shirts and additional floating drawers for folded items.

#### Wardrobe internal options

A wide selection of internal option configurations are available to suit the various wardrobe widths. Wardrobes are available in a stunning linen finish, whilst organising compartments and push to open drawers are supplied in a contrasting linen colour.

Please note that all internal push to open drawers are not compatible with bi-fold wardrobes.