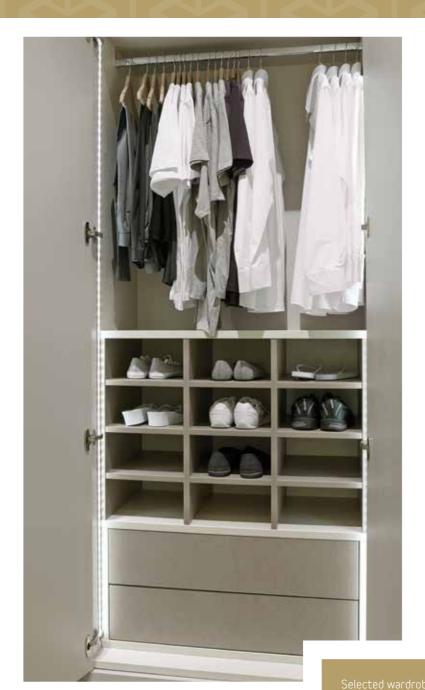

#### The inside story.

of interior options to make it as practical as it is stylish.

and clutter-free.

Urbano gives you the flexibility to arrange the internal space to best suit you.

Push-to-open drawers give a sleek look, uncluttered by handles.

#### Wardrobe internal options

A wide selection of internal option configurations are available to suit the various wardrobe widths. Wardrobes are available in a stunning linen finish, whilst organising compartments and push to open drawers are supplied in a contrasting linen colour.