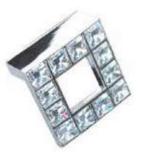

#### Glitter Handle options.

Fascinating and alluring, our glitter handles add a touch of glitz and glamour.

Chrome Glitter Square Knob Handle Centres: 32mm Option 14

Chrome Glitter Bar Handle Handle Centres: 160/192mm Option 15

Chrome and Crystalized™ Swarovski Elements Pull Handle Handle Centres: 32mm Option 16

Option 17

**Dull Nickel Bow Handle** (Door) Handle Centres: 320mm

Square Bar Polished Chrome Handle (Drawer) Handle Centres: 96mm