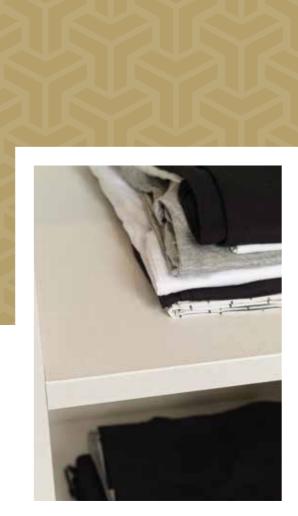

Why not upgrade to the pull down rail\* to make it easier to reach those higher places and use every inch of space.

Thick 25mm shelves provide a contemporary and practical alternative to drawers for folded items.