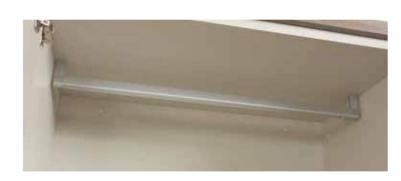

#### Hanging Rails

A selection of hanging rails are available to neatly store your clothes away. Choose from the standard, illuminated, deluxe or pull down option, depending on your needs:

The standard rail is both functional and contemporary with its polished chrome finish.