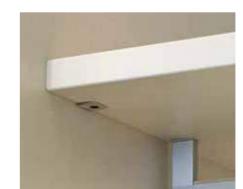

Concealed shelf hanging brackets offer a desirable finish, whilst giving the impression of a floating look.

It's all about the finishing touches.

All wardrobes include fully integrated soft close hinges as standard, with all drawers including soft close runners as standard. Hinges include cover caps to complete the overall look of your Urbano wardrobe.