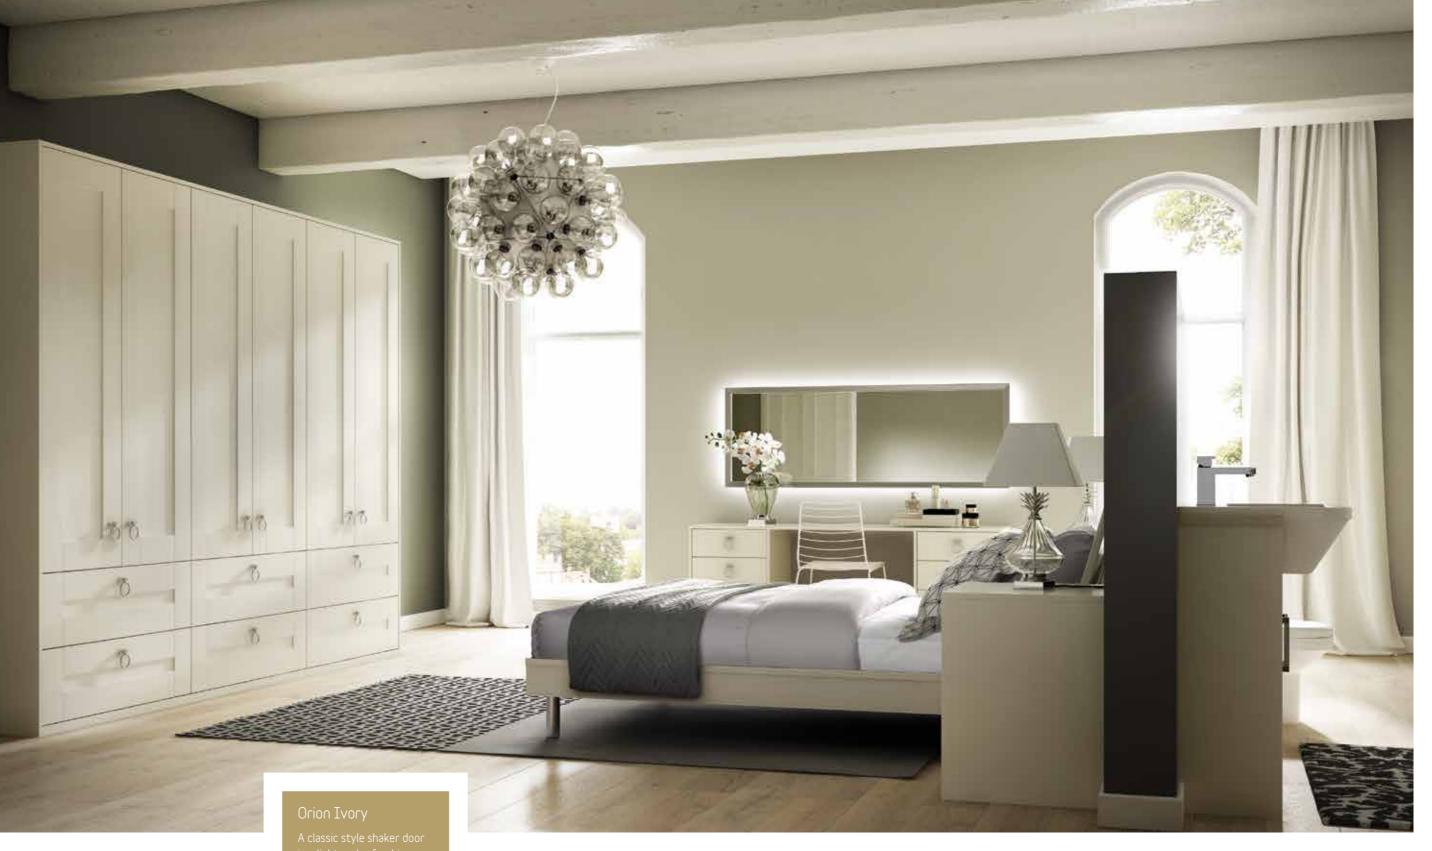

# A classic style shaker door in a light and refreshing shade of ivory. Providing plenty of clever storage space and shown here with matching bathroom units.