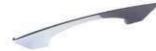

Chrome and Crystalized™ Swarovski Elements Pull Handle Handle Centres: 32mm Option 16

Option 17

**Dull Nickel Bow Handle** (Door) Handle Centres: 320mm

Square Bar Polished Chrome Handle (Drawer) Handle Centres: 96mm