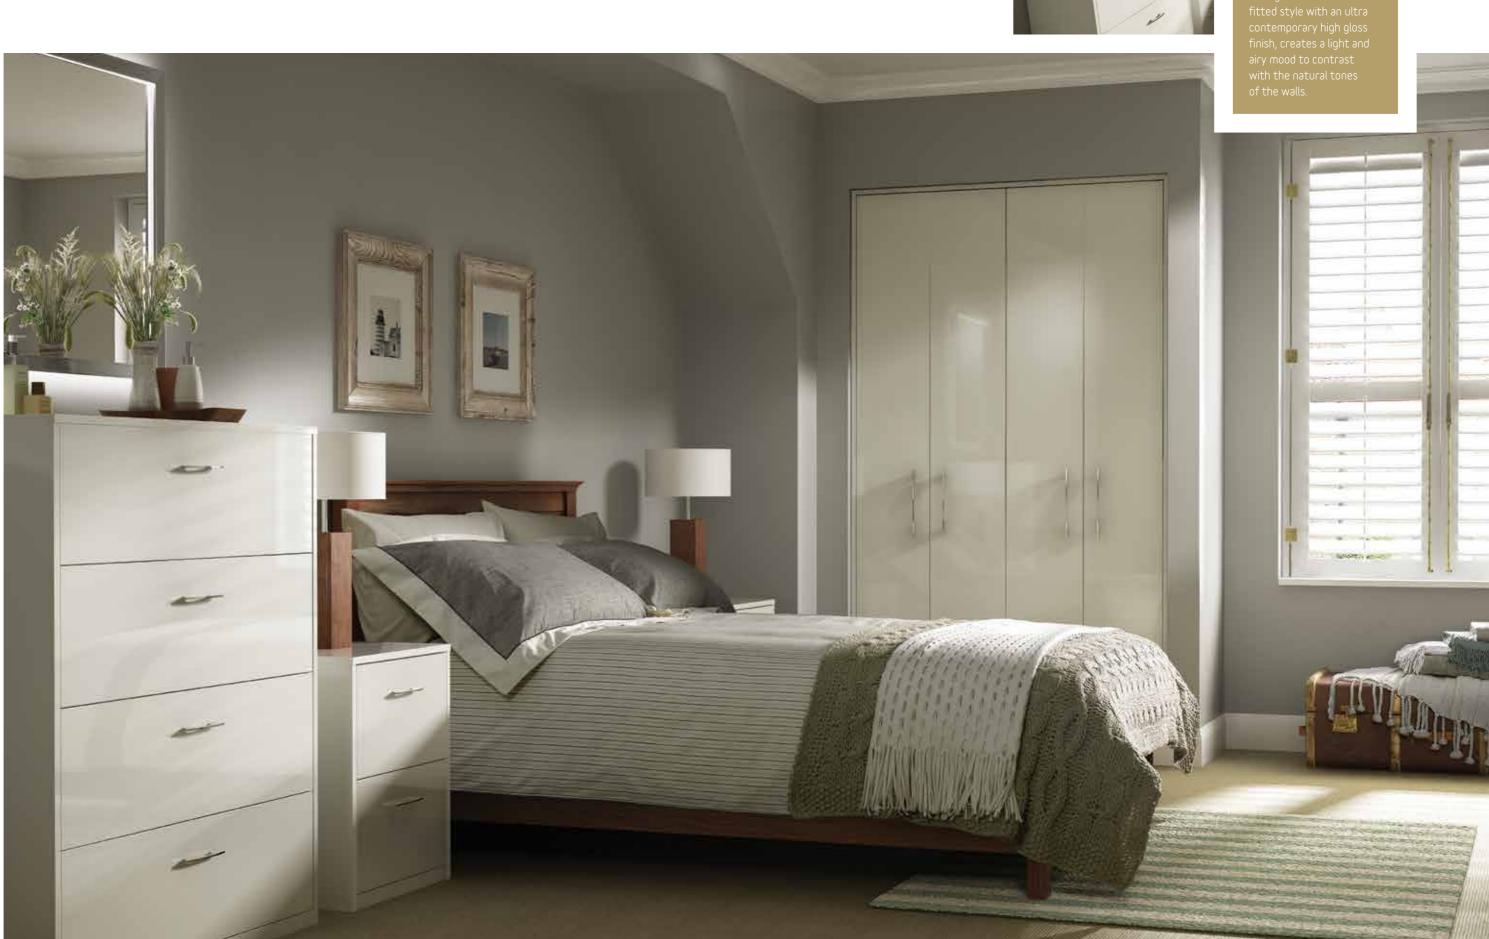

#### Golar Gloss Platinum

Crisp and clean, the stunning gloss platinum finish will introduce light and bring your Urbano bedroom to life. Whilst the Dark Oak presents an impactful contrast with the headboard being the focal point of the room.