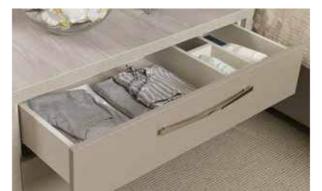

#### Wardrobe internal options

A wide selection of internal option configurations are available to suit the various wardrobe widths. Wardrobes are available in a stunning linen finish, whilst organising compartments and push to open drawers are supplied in a contrasting linen colour.