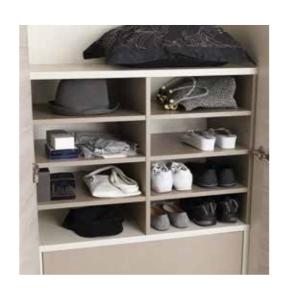

#### The inside story.

of interior options to make it as practical as it is stylish.

and clutter-free.

Urbano gives you the flexibility to arrange the internal space to best suit you.

Push-to-open drawers give a sleek look, uncluttered by handles.

Plenty of internal options available to ensure that everything has a place.

#### Wardrobe internal options

A wide selection of internal option configurations are available to suit the various wardrobe widths. Wardrobes are available in a stunning linen finish, whilst organising compartments and push to open drawers are supplied in a contrasting linen colour.