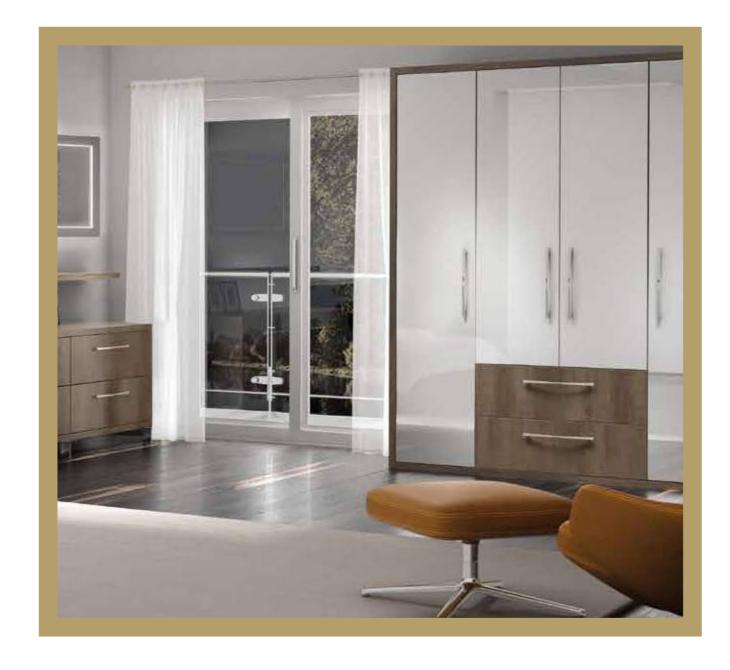

#### Golar Gloss Platinum

Crisp and clean, the stunning gloss platinum finish will introduce light and bring your Urbano bedroom to life. Whilst the Dark Oak presents an impactful contrast with the headboard being the focal point of the room.

tones of the drawer fronts against the light textures of the frame and main wardrobes create a discree contrast and relaxed feel.