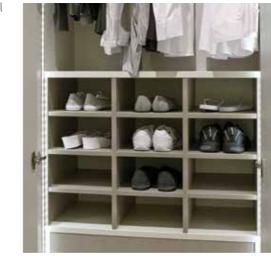

#### The inside story.

of interior options to make it as practical as it is stylish.

and clutter-free.

Urbano gives you the flexibility to arrange the internal space to best suit you.

Push-to-open drawers give a sleek look, uncluttered by handles.

Plenty of internal options available to ensure that everything has a place.

#### Wardrobe internal options

A wide selection of internal option configurations are available to suit the various wardrobe widths. Wardrobes are available in a stunning linen finish, whilst organising compartments and push to open drawers are supplied in a contrasting linen colour.