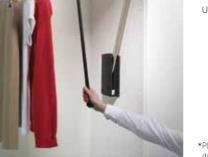

Why not upgrade to the pull down rail\* to make it easier to reach those higher places and use every inch of space.

Thick 25mm shelves provide a contemporary and practical alternative to drawers for folded items.

down rail is not compatible with bi-fold wardrobes.

Style 6 is shown here maximising the space available with half height hanging for shirts and additional floating drawers for folded items.