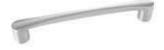

Chrome Bow Handle

(Door) Handle Centres: 192mm Option 9

Chrome Bow Handle

(Drawer) Handle Centres: 96mm Option 10

Square Chrome 'C' Knob

(Drawer) Handle Centres: 32mm Option 11

(Door) Handle Centres: 320mm Option 12