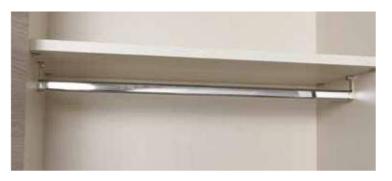

#### Hanging Rails

A selection of hanging rails are available to neatly store your clothes away. Choose from the standard, illuminated, deluxe or pull down option, depending on your needs:

The standard rail is both functional and contemporary with its polished chrome finish.