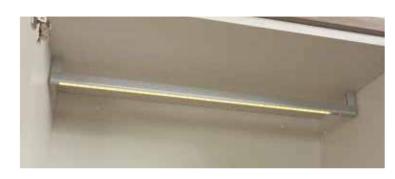

Upgrade to the illuminated hanging rail with cleverly integrated LED lighting strip. Motion activated to brighten up your wardrobe when the door is opened.

Use the deluxe hanging rail when you want all the style and panache of the illuminated rail without the lights.