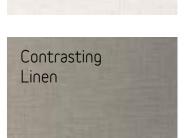

#### Wardrobe internal options

A wide selection of internal option configurations are available to suit the various wardrobe widths. Wardrobes are available in a stunning linen finish, whilst organising compartments and push to open drawers are supplied in a contrasting linen colour.