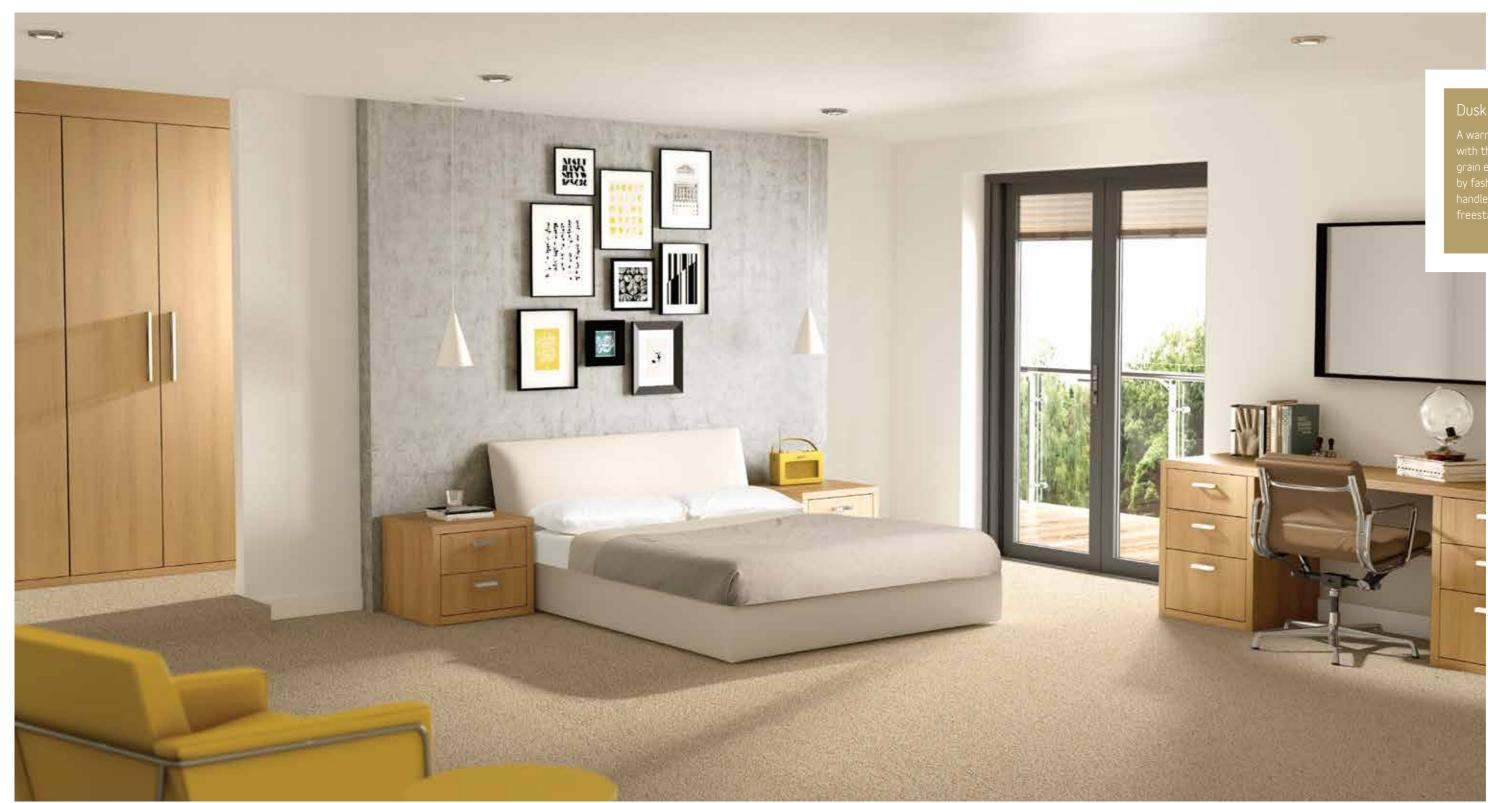

#### Golar Gloss Platinum

Crisp and clean, the stunning gloss platinum finish will introduce light and bring your Urbano bedroom to life. Whilst the Dark Oak presents an impactful contrast with the headboard being the focal point of the room.