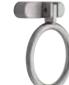

#### Hanging Rails

A selection of hanging rails are available to neatly store your clothes away. Choose from the standard, illuminated, deluxe or pull down option, depending on your needs:

The standard rail is both functional and contemporary with its polished chrome finish.

Upgrade to the illuminated hanging rail with cleverly integrated LED lighting strip. Motion activated to brighten up your wardrobe when the door is opened.

Use the deluxe hanging rail when you want all the style and panache of the illuminated rail without the lights.