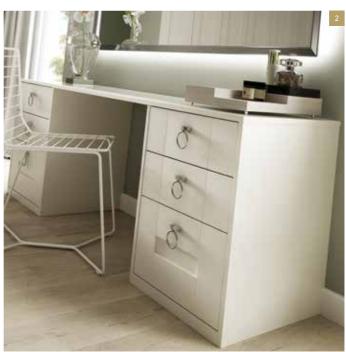

- 1. Fully fitted wardrobes give a tailored look.
- 2. Desk or dressing table? You decide.