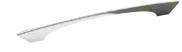

Chrome and Crystalized™ Swarovski Elements Pull Handle Handle Centres: 32mm Option 16

Option 17

**Dull Nickel Bow Handle** (Door) Handle Centres: 320mm

Square Bar Polished Chrome Handle (Drawer) Handle Centres: 96mm

Square Bar Polished Chrome Handle (Door) Handle Centres: 320mm

Large 'D' Polished Chrome Handle

(Drawer) Handle Centres: 128mm Option 21

Large 'D' Polished Chrome Handle

(Door) Handle Centres: 480mm Option 22