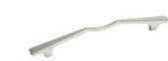

Chrome and Crystalized™ Swarovski Elements Pull Handle Handle Centres: 32mm Option 16

Option 17

**Dull Nickel Bow Handle** (Door) Handle Centres: 320mm

Square Bar Polished Chrome Handle (Drawer) Handle Centres: 96mm

Stepped Polished Chrome Handle

(Drawer and door) Handle Centres: 128mm Option 23

Treasure Drop Handle

(Drawer and door) Handle Centres: 32mm Option 24

Clear Faceted Knob

(Drawer and Door) Option 25

Large Round Knob and Backplate