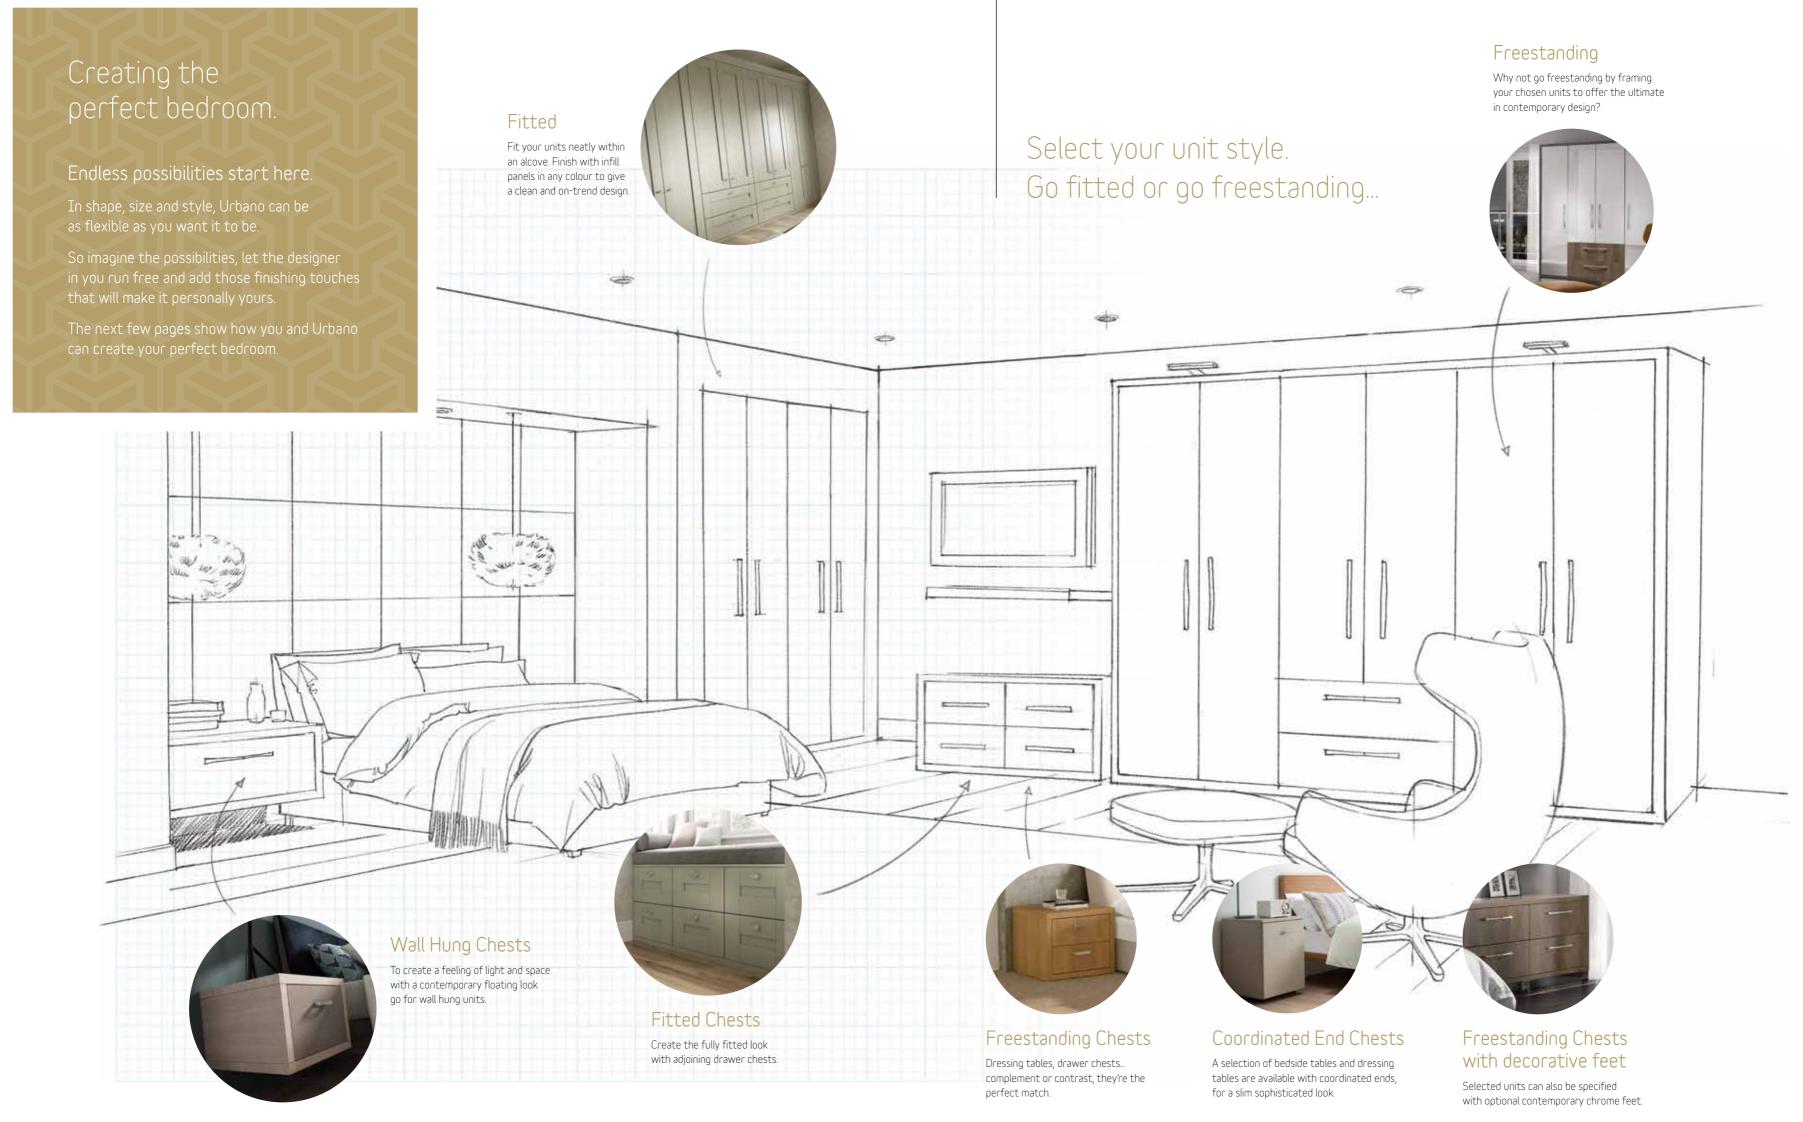

# Frontal and framing options. Go natural, go glossy, go colourful. Anything goes when you bring together your own unique style.