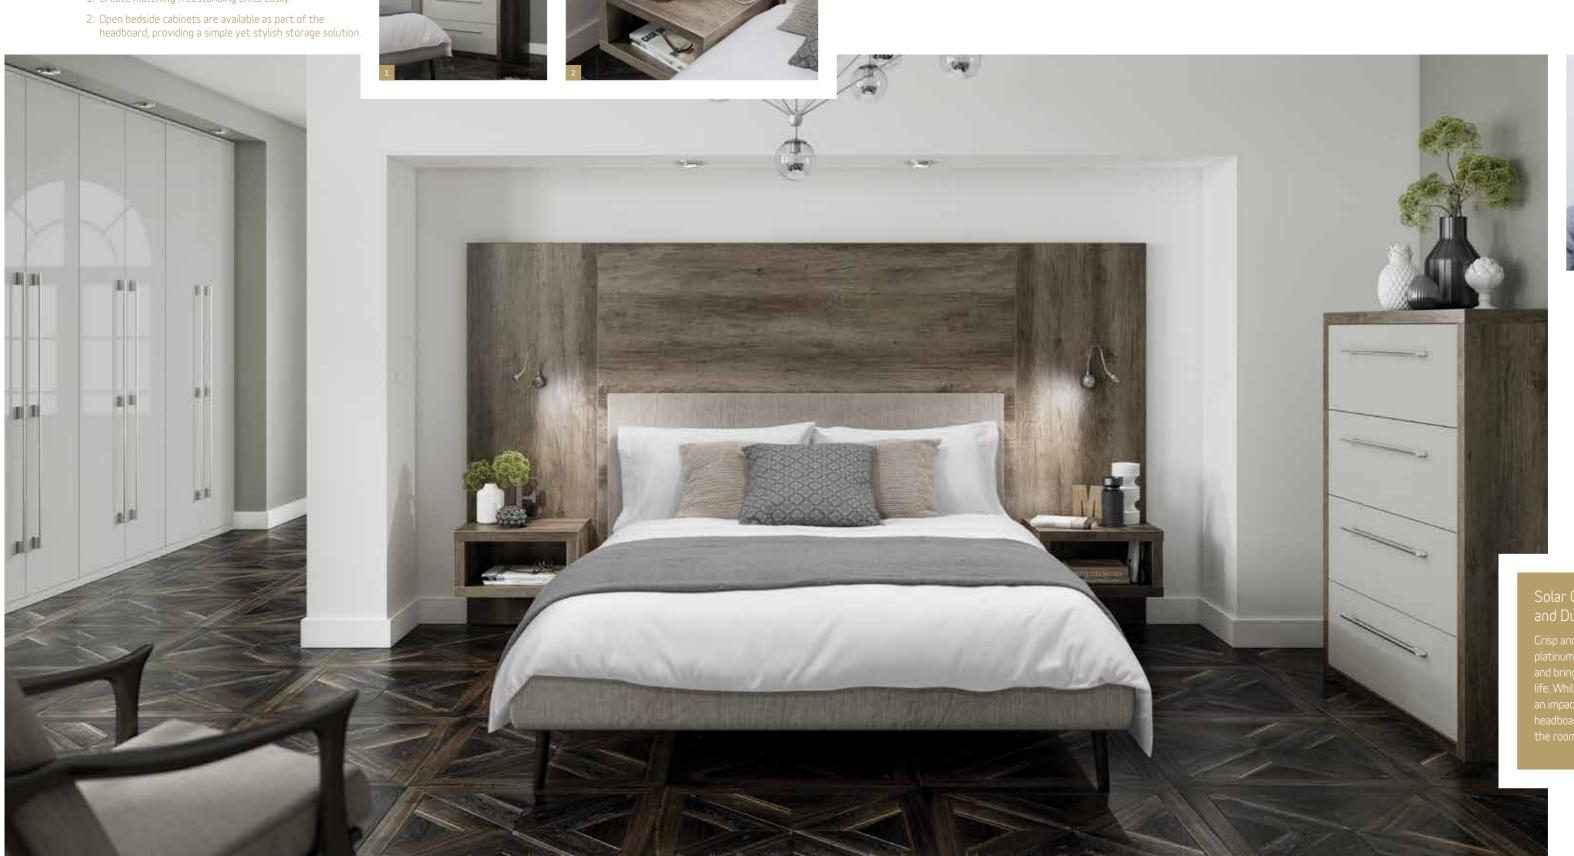

# "That's beaten my all time best!"

A new approach. A different level. A fantastic, personal achievement.

An Urbano bedroom really is something to be proud of.

- 1. Bedside table wall hung to create space.
- 2. Glamorous square bar polished chrome handle.