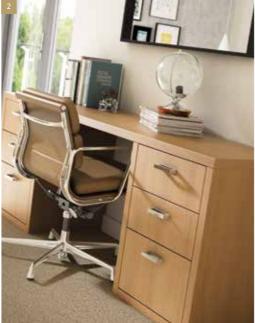

- 1. Fully fitted wardrobes give a tailored look.
- 2. Desk or dressing table? You decide.