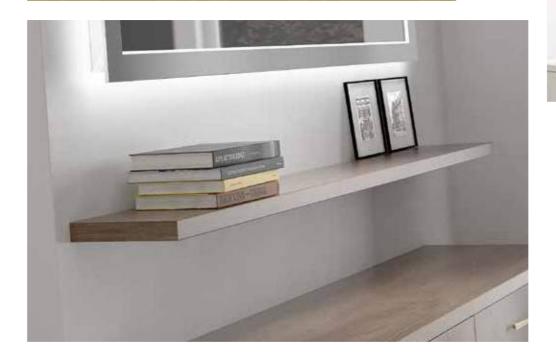

#### Floating shelves

Available in finishes to match your furniture, for a complete designer bedroom solution.

Helps keep smaller items such as socks, belts and ties neat and tidy.