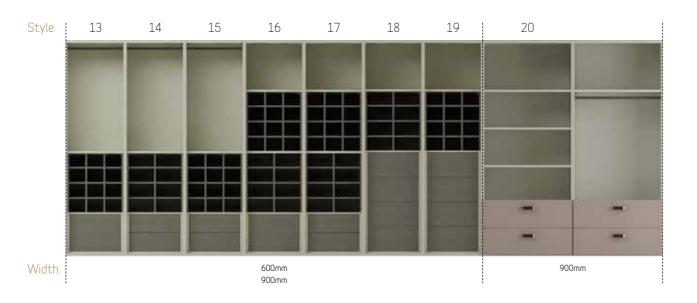

#### Wardrobe internal options

A wide selection of internal option configurations are available to suit the various wardrobe widths. Wardrobes are available in a stunning linen finish, whilst organising compartments and push to open drawers are supplied in a contrasting linen colour.