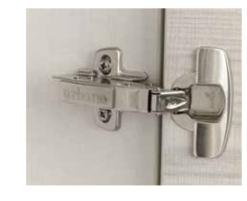

Concealed shelf hanging brackets offer a desirable finish, whilst giving the impression of a floating look.

It's all about the finishing touches.

All wardrobes include fully integrated soft close hinges as standard, with all drawers including soft close runners as standard. Hinges include cover caps to complete the overall look of your Urbano wardrobe.