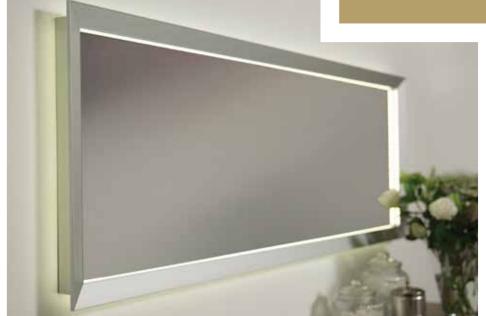

### Illuminated

Designed to match any bedroom style, with an attractive contemporary silver frame featuring integrated ambient LED liohting. Two sizes availables