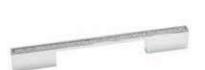

Chrome and Crystalized™ Swarovski Elements Pull Handle Handle Centres: 32mm Option 16

Option 17

**Dull Nickel Bow Handle** (Door) Handle Centres: 320mm

Square Bar Polished Chrome Handle (Drawer) Handle Centres: 96mm

Square Bar Polished Chrome Handle (Door) Handle Centres: 320mm

Large 'D' Polished Chrome Handle

(Drawer) Handle Centres: 128mm Option 21

Large 'D' Polished Chrome Handle

(Door) Handle Centres: 480mm Option 22