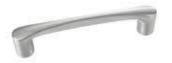

Chrome Bow Handle

(Door) Handle Centres: 192mm Option 9

Chrome Bow Handle

(Drawer) Handle Centres: 96mm Option 10

Square Chrome 'C' Knob

(Drawer) Handle Centres: 32mm Option 11

(Door) Handle Centres: 320mm Option 12