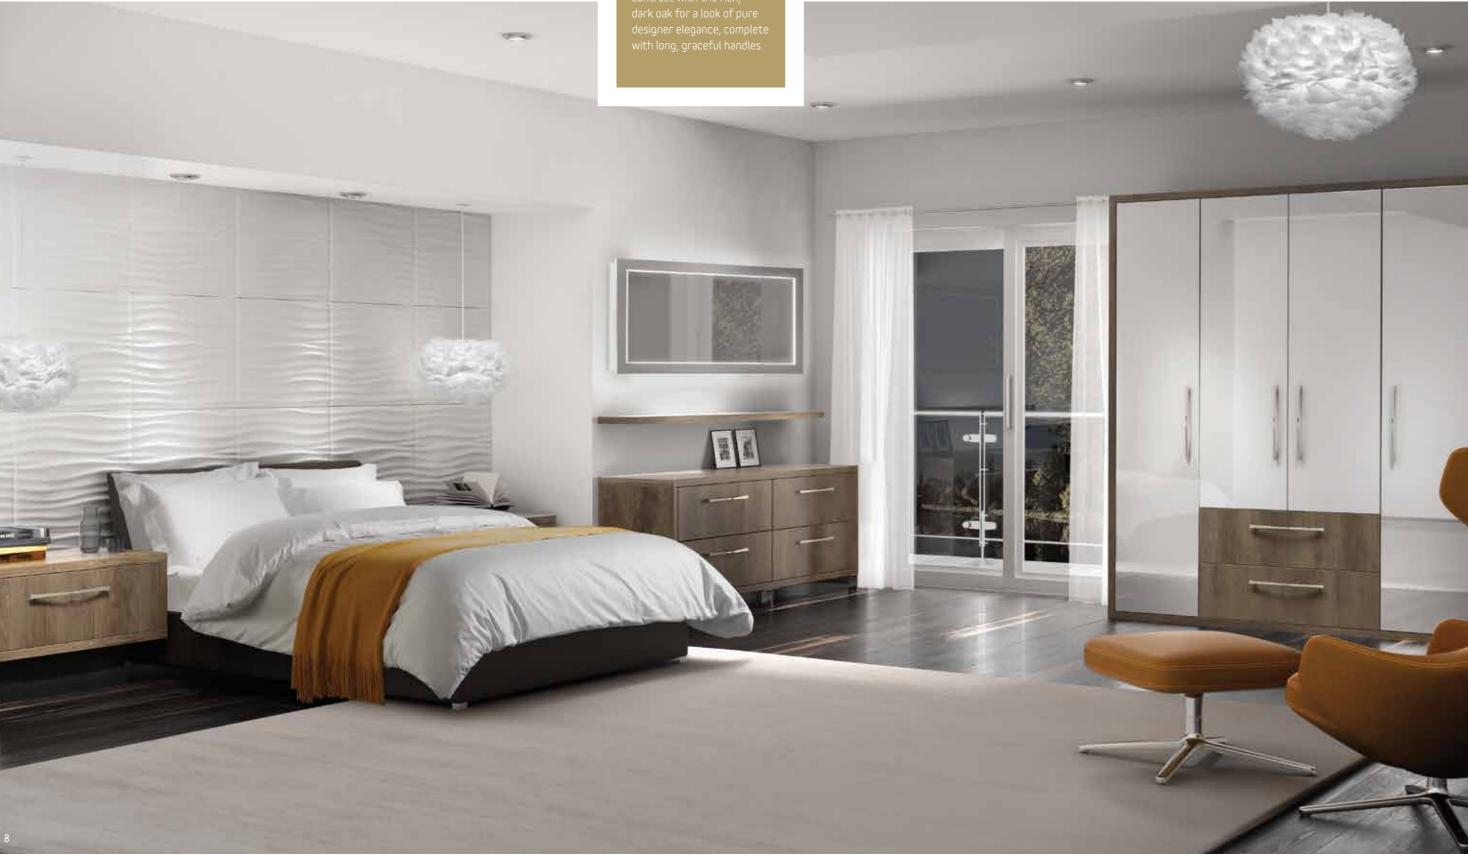

#### Golar Gloss Platinum

Crisp and clean, the stunning gloss platinum finish will introduce light and bring your Urbano bedroom to life. Whilst the Dark Oak presents an impactful contrast with the headboard being the focal point of the room.