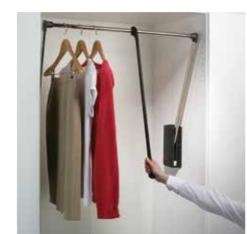

Why not upgrade to the pull down rail\* to make it easier to reach those higher places and use every inch of space.

Thick 25mm shelves provide a contemporary and practical alternative to drawers for folded items.