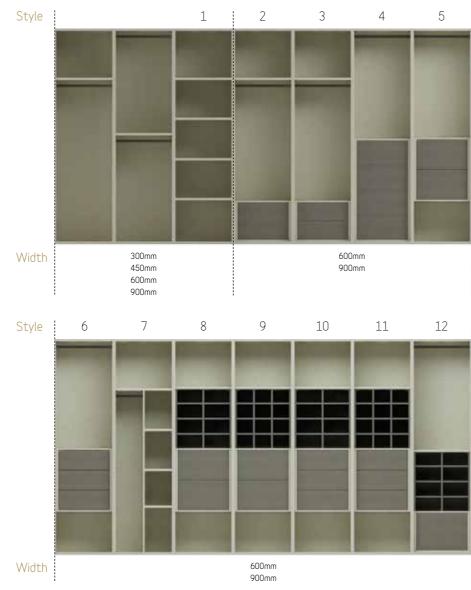

#### Wardrobe internal options

A wide selection of internal option configurations are available to suit the various wardrobe widths. Wardrobes are available in a stunning linen finish, whilst organising compartments and push to open drawers are supplied in a contrasting linen colour.