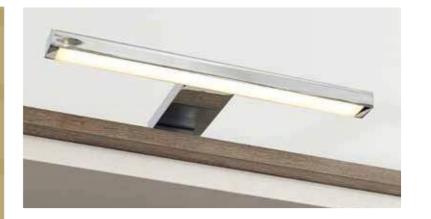

### Illuminated

Designed to match any bedroom style, with an attractive contemporary silver frame featuring integrated ambient LED liohting. Two sizes availables